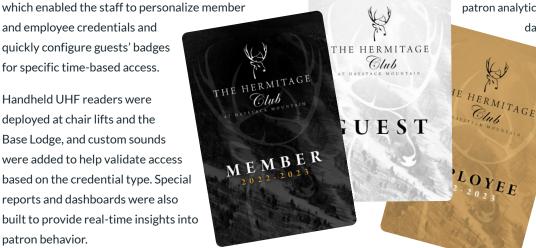

## **SOLUTION**

STARK's team provided a comprehensive suite of solutions centered around RFID-enabled ski passes for members, guests, and employees. RFID technology allowed for efficient and secure access control, as well as the collection of patron analytics. STARK also provided custom onsite registration and printing services,

and employee credentials and quickly configure guests' badges for specific time-based access.

Handheld UHF readers were deployed at chair lifts and the Base Lodge, and custom sounds were added to help validate access based on the credential type. Special reports and dashboards were also built to provide real-time insights into patron behavior.