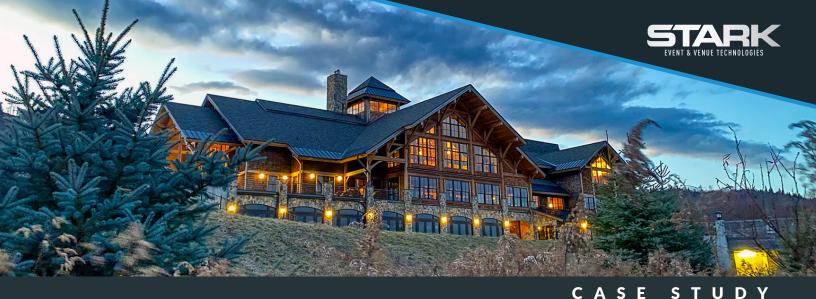

## STARK and The Hermitage Club: Carving a New Path with RFID

The Hermitage Club is a private ski resort located in southern Vermont. It offers its members exclusive access to a variety of winter sports activities, including skiing and snowboarding, as well as luxurious amenities such as fine dining and full-service spa in their 90,000 square foot lodge.

The Hermitage Club wanted to upgrade their access control experience, start collecting usage data about their patrons to better understand their behavior, and provide a more secure and personalized experience — that's where STARK hit the slopes.